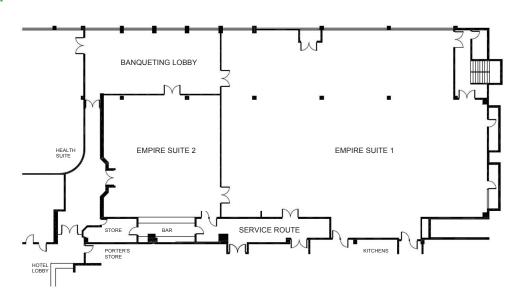

| 60                           | 80        | Υ                   | Υ                  | Υ          | Mezz   |
| Henley Suite        | 38       | 2.4                   | 30      | 15      | 16        | 12        | 14      | 30                           | 30        | Υ                   | Υ                  | Υ          | Mezz   |
| Boardroom           | 30.1     | 2.5                   | -       | -       | -         | 14        | -       | -                            | -         | Υ                   | Υ                  | Υ          | 1st    |
| Syndicate           | 26.3     | 2.4                   | -       | -       | -         | 6         | -       | -                            | -         | Υ                   | Υ                  | Υ          | 1st    |

#### **Ground Floor**



#### **Mezzanine Floor**



Call our Conference Team on **020 8902 8839**